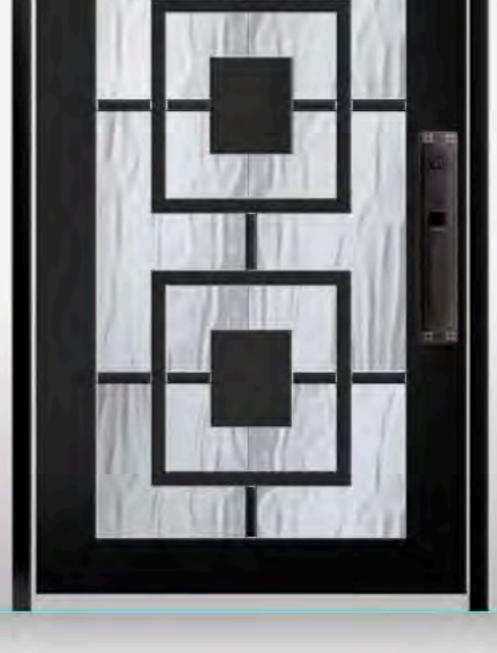

## FAUX FINISH

Antique Bronze

Patina Silver

Antique Cooper

Iron Black

Salazar Luxe Steel Line units are custom handcrafted that will take your home or business to a higher level, providing it with a luxurious, elegant look. Thin frames, narrow sigh lines for a unique sophisticated look that is equally beautiful, functional and secure. At Salazar We strive to exceed expectations providing excellent customer service, attention to details, and highly skilled artisans bringing over 100 years of combined experience.

All units are fabricated locally in our own facility, which allows us to control our lead times and make sure that each and every piece is handcrafted. We use the finest steel materials that enables us to create beautiful, modern, & secure works of art to fit each individual project. We provide you with the highest quality products in the steel line industry.