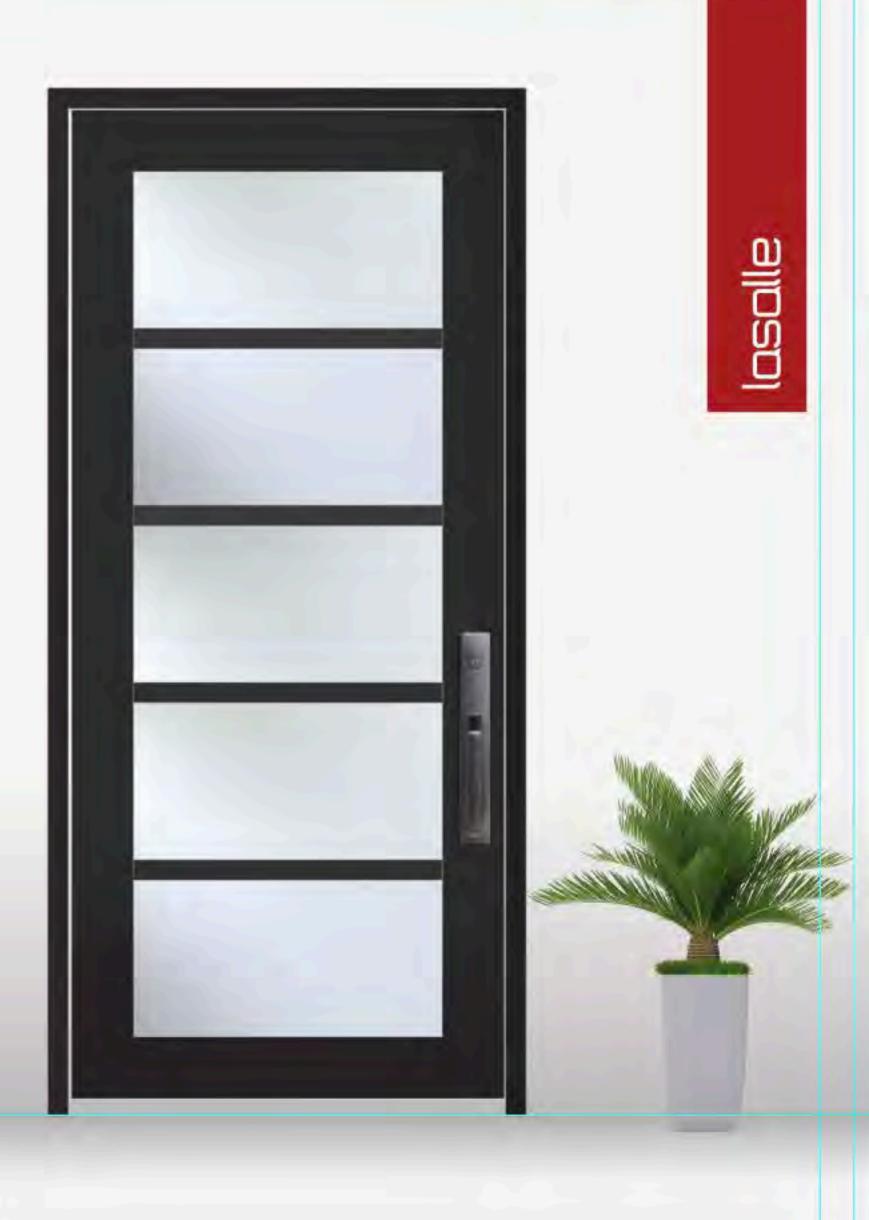

Salazar Creates High Quality Luxury Steel Units:

- \*Steel doors
- \*Steel Windows; casements, awnings, etc.
- \*Pivot Doors
- \*Bifold Doors
- \*Gates
- \*Railing
- \*Hardware
- \*And much more

We truly appreciate your interest in our company. We look forward to start working with you to create your work of art!