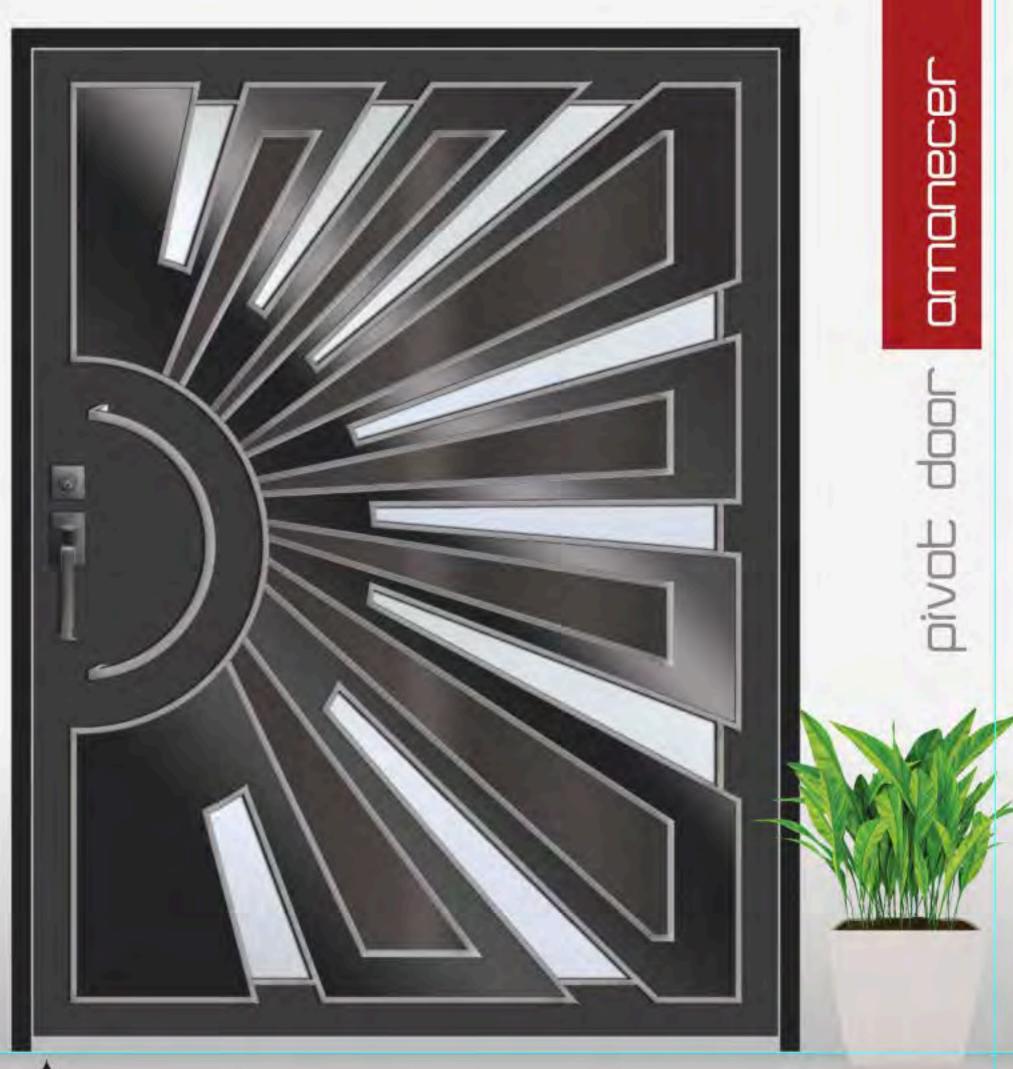

Salazar Creates High Quality Luxury Steel Units:

- \*Steel doors
- \*Steel Windows; casements, awnings, etc.
- \*Pivot Doors
- \*Bifold Doors
- \*Gates
- \*Railing
- \*Hardware
- \*And much more

We truly appreciate your interest in our company. We look forward to start working with you to create your work of art!