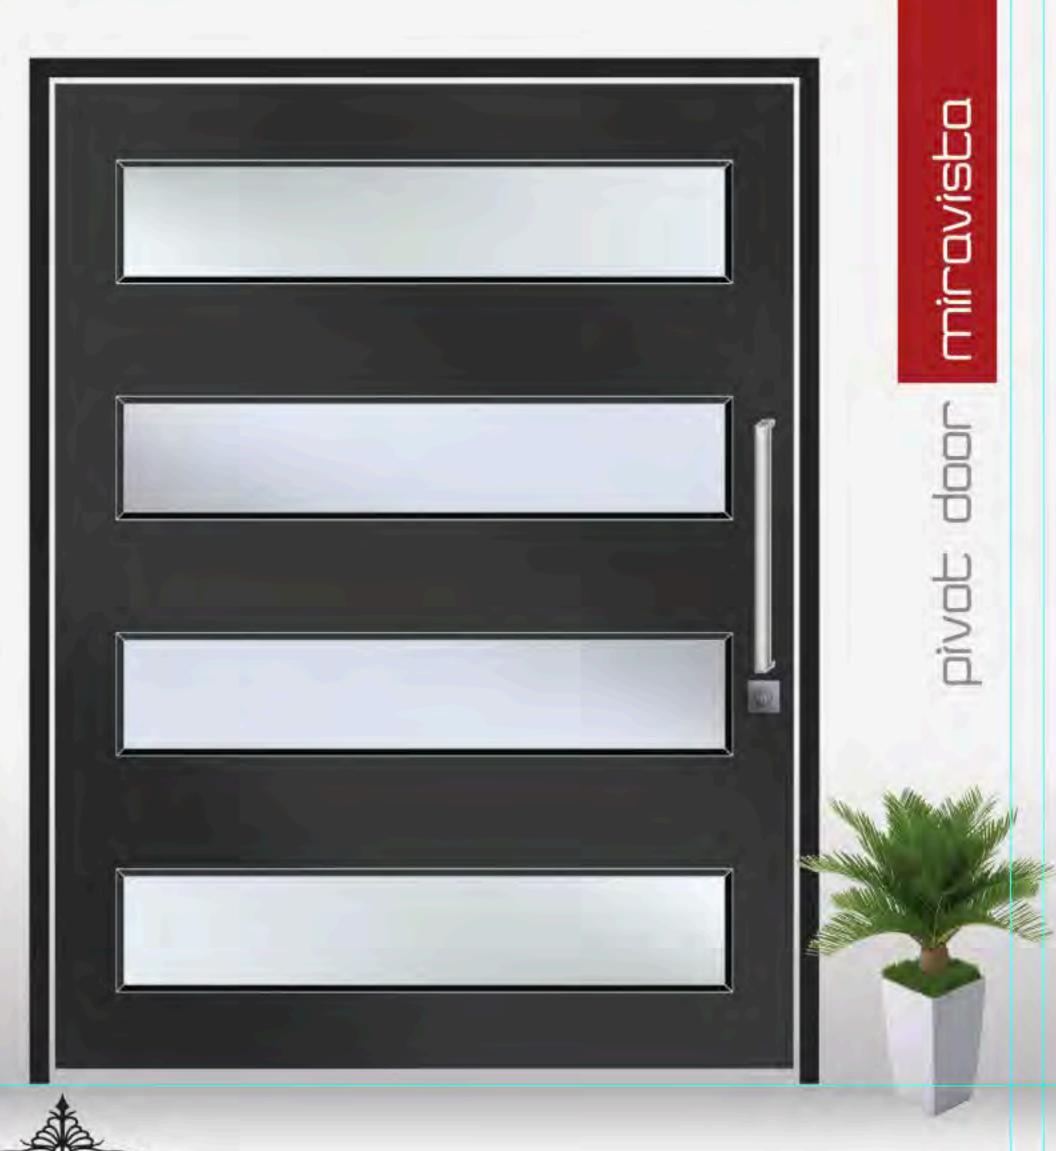

## FAUX FINISH

Antique Bronze

Patina Silver

Antique Cooper

Iron Black

Salazar Luxe Steel Line units are custom handcrafted that will take your home or business to a higher level, providing it with a luxurious, elegant look. Thin frames, narrow sigh lines for a unique sophisticated look that is equally beautiful, functional and secure. At Salazar We strive to exceed expectations providing excellent customer service, attention to details, and highly skilled artisans bringing over 100 years of combined experience.

Salazar Creates High Quality Luxury Steel Units:

- \*Steel doors
- \*Steel Windows; casements, awnings, etc.
- \*Pivot Doors
- \*Bifold Doors
- \*Gates
- \*Railing
- \*Hardware
- \*And much more

We truly appreciate your interest in our company. We look forward to start working with you to create your work of art!