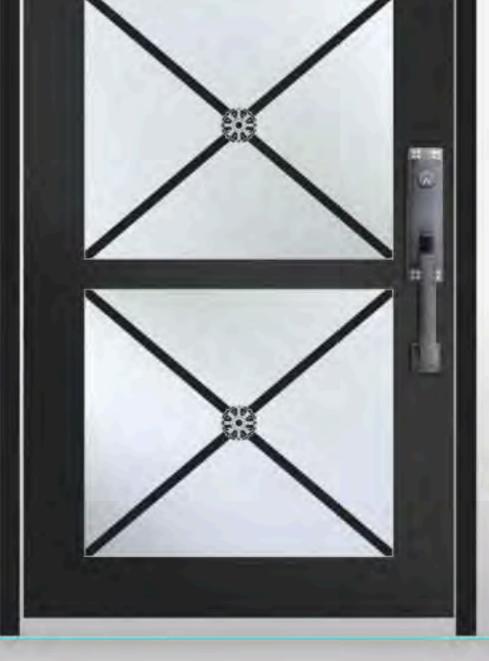

## FAUX FINISH

Antique Bronze

Patina Silver

Antique Cooper

Iron Black

Salazar Luxe Steel Line units are custom handcrafted that will take your home or business to a higher level, providing it with a luxurious, elegant look. Thin frames, narrow sigh lines for a unique sophisticated look that is equally beautiful, functional and secure. At Salazar We strive to exceed expectations providing excellent customer service, attention to details, and highly skilled artisans bringing over 100 years of combined experience.

Salazar Creates High Quality Luxury Steel Units:

- \*Steel doors
- \*Steel Windows; casements, awnings, etc.
- \*Pivot Doors
- \*Bifold Doors
- \*Gates
- \*Railing
- \*Hardware
- \*And much more

We truly appreciate your interest in our company. We look forward to start working with you to create your work of art!