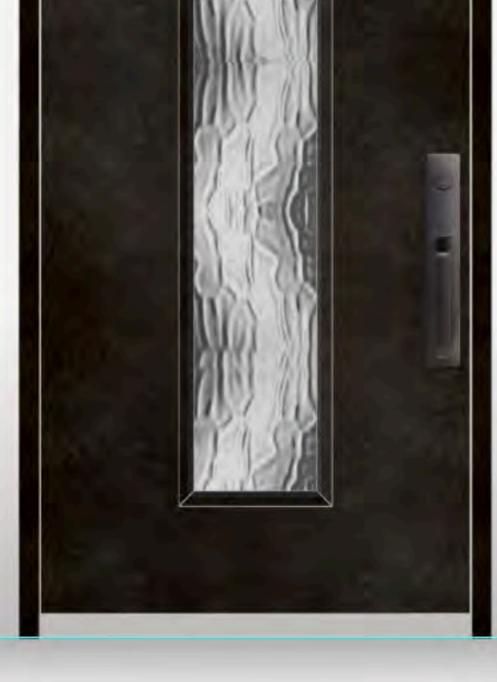

## **GLASS**

Glue Chip

Flemish

Clear

Aquatex

Rain

Low E

Reeded

## FAUX FINISH

Antique Bronze

Patina Silver

Antique Cooper

Iron Black

Salazar Luxe Steel Line units are custom handcrafted that will take your home or business to a higher level, providing it with a luxurious, elegant look. Thin frames, narrow sigh lines for a unique sophisticated look that is equally beautiful, functional and secure. At Salazar We strive to exceed expectations providing excellent customer service, attention to details, and highly skilled artisans bringing over 100 years of combined experience.