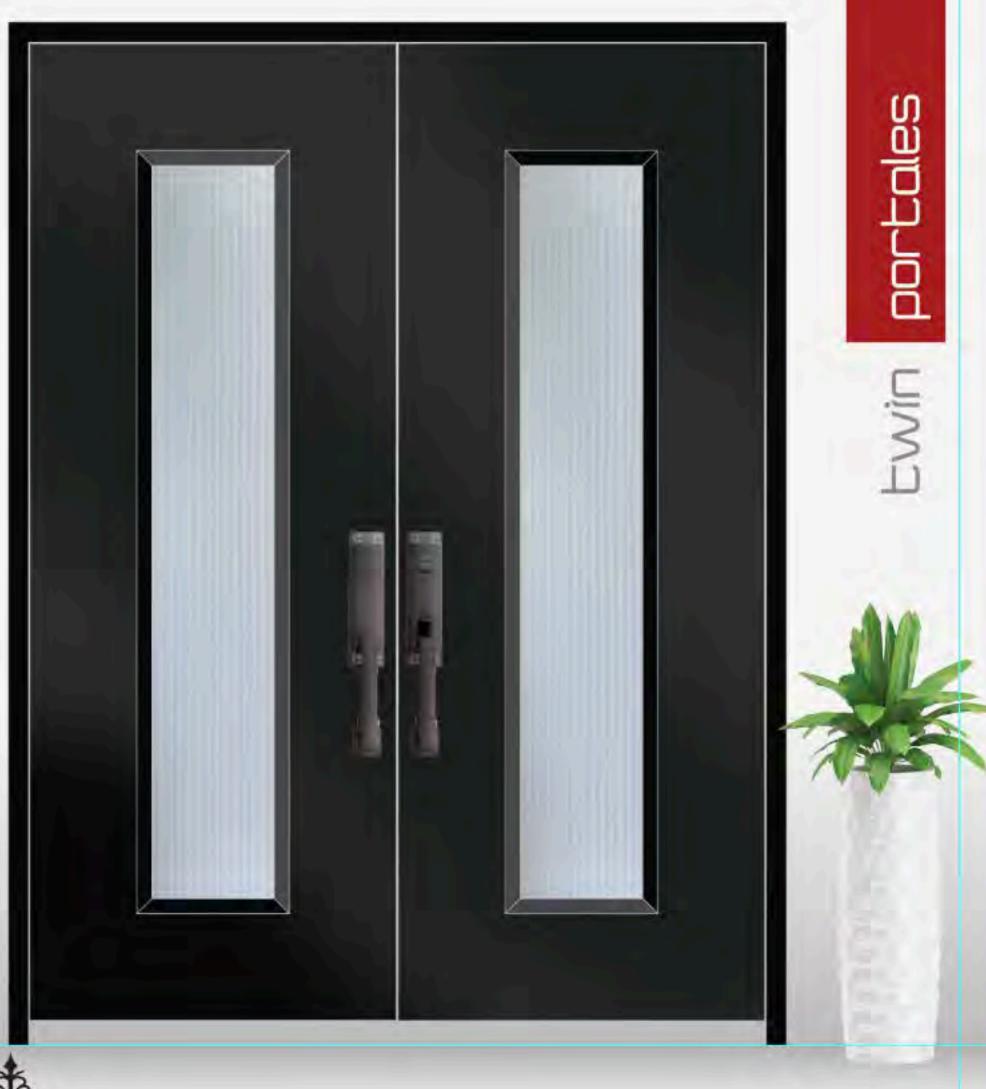

## FAUX FINISH

Antique Bronze

Patina Silver

Antique Cooper

Iron Black

Salazar Luxe Steel Line units are custom handcrafted that will take your home or business to a higher level, providing it with a luxurious, elegant look. Thin frames, narrow sigh lines for a unique sophisticated look that is equally beautiful, functional and secure. At Salazar We strive to exceed expectations providing excellent customer service, attention to details, and highly skilled artisans bringing over 100 years of combined experience.