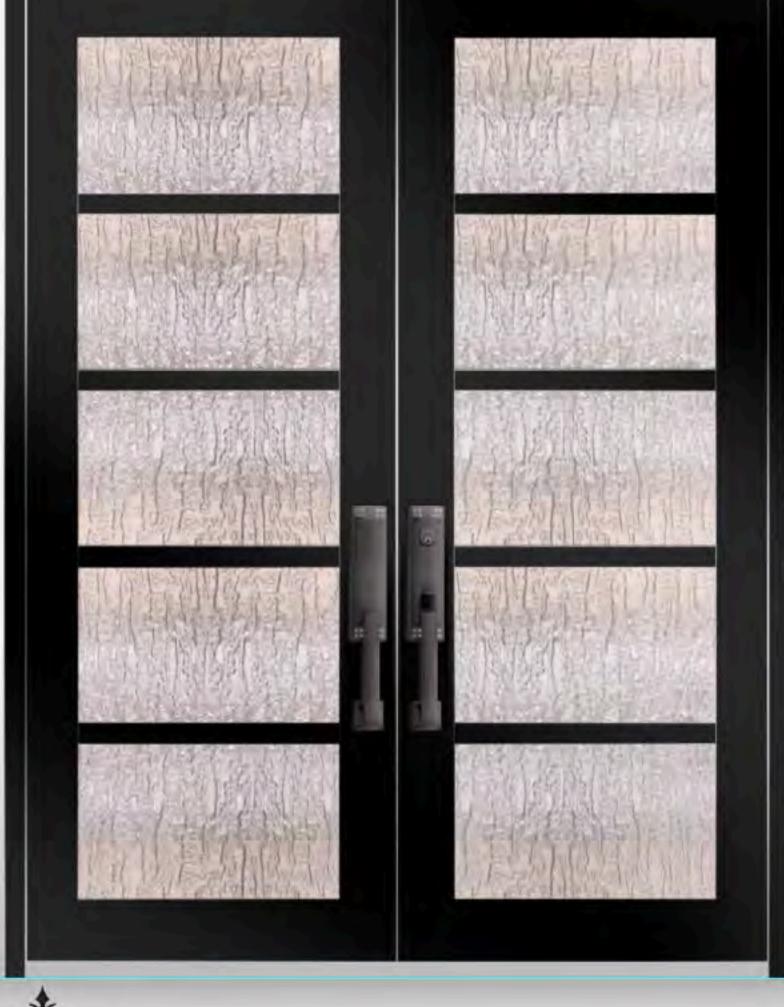

## FAUX FINISH

Antique Bronze

Patina Silver

Antique Cooper

Iron Black

Salazar Luxe Steel Line units are custom handcrafted that will take your home or business to a higher level, providing it with a luxurious, elegant look. Thin frames, narrow sigh lines for a unique sophisticated look that is equally beautiful, functional and secure. At Salazar We strive to exceed expectations providing excellent customer service, attention to details, and highly skilled artisans bringing over 100 years of combined experience.

All units are fabricated locally in our own facility, which allows us to control our lead times and make sure that each and every piece is handcrafted. We use the finest steel materials that enables us to create beautiful, modern, & secure works of art to fit each individual project. We provide you with the highest quality products in the steel line industry.