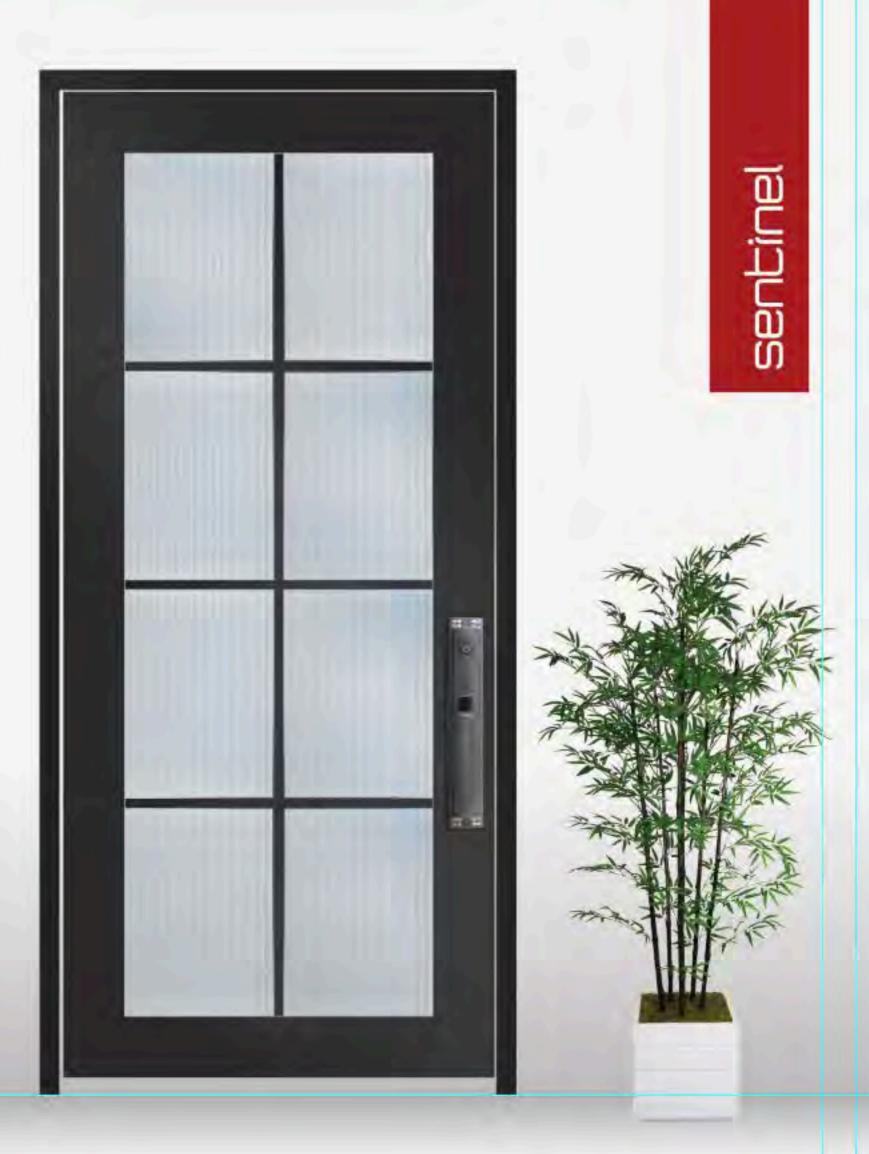

## FAUX FINISH

Antique Bronze

Patina Silver

Antique Cooper

Iron Black

Salazar Luxe Steel Line units are custom handcrafted that will take your home or business to a higher level, providing it with a luxurious, elegant look. Thin frames, narrow sigh lines for a unique sophisticated look that is equally beautiful, functional and secure. At Salazar We strive to exceed expectations providing excellent customer service, attention to details, and highly skilled artisans bringing over 100 years of combined experience.

Salazar Creates High Quality Luxury Steel Units:

- \*Steel doors
- \*Steel Windows; casements, awnings, etc.
- \*Pivot Doors
- \*Bifold Doors
- \*Gates
- \*Railing
- \*Hardware
- \*And much more

We truly appreciate your interest in our company. We look forward to start working with you to create your work of art!