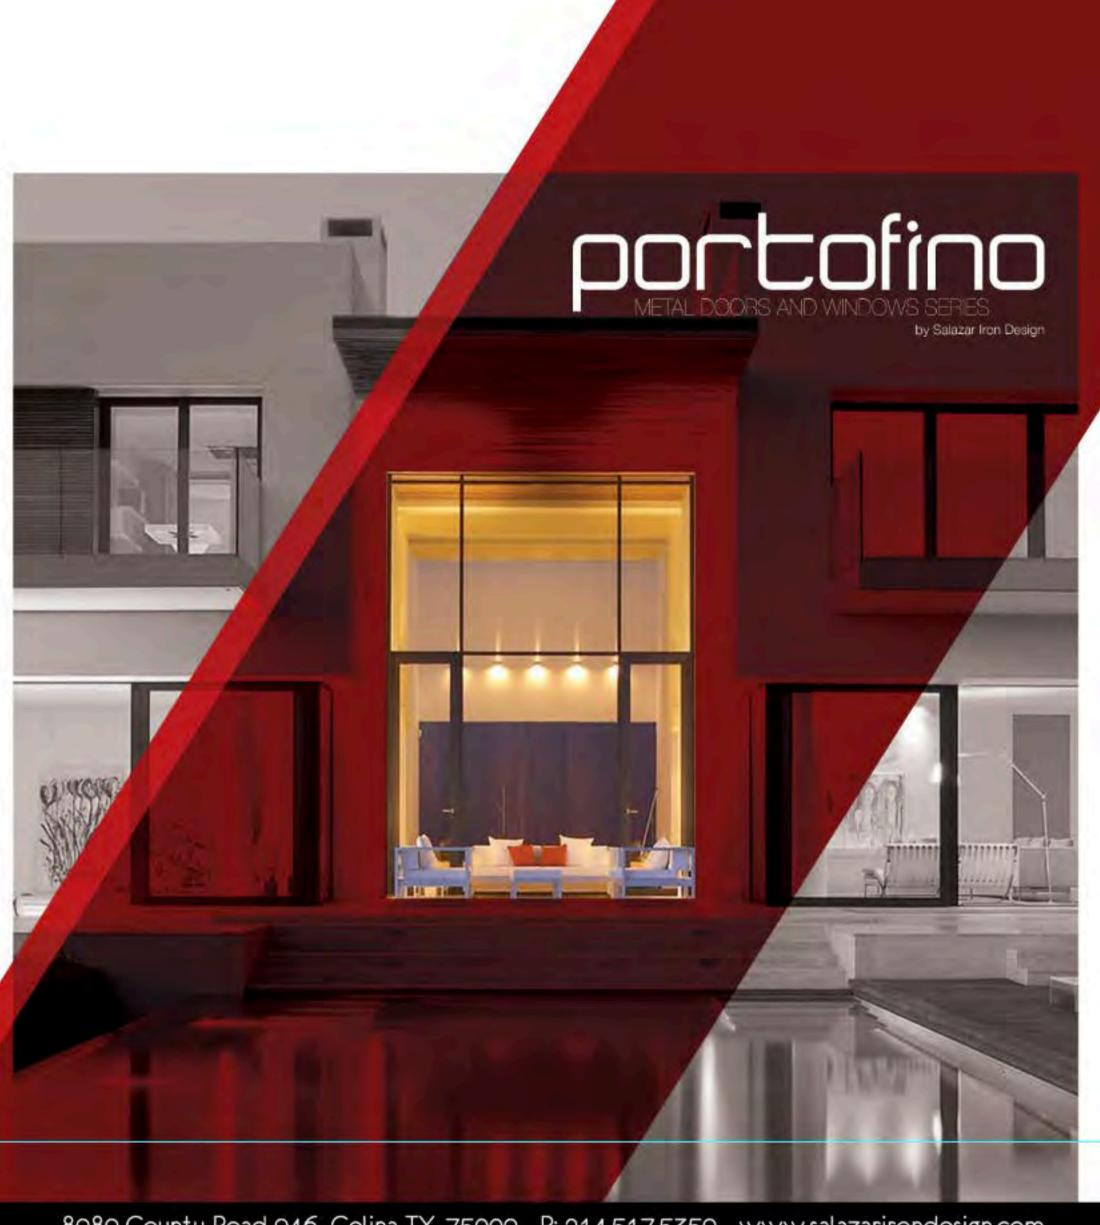

## FAUX FINISH

Antique Bronze

Patina Silver

Antique Cooper

Iron Black

Salazar Luxe Steel Line units are custom handcrafted that will take your home or business to a higher level, providing it with a luxurious, elegant look. Thin frames, narrow sigh lines for a unique sophisticated look that is equally beautiful, functional and secure. At Salazar We strive to exceed expectations providing excellent customer service, attention to details, and highly skilled artisans bringing over 100 years of combined experience.

All units are fabricated locally in our own facility, which allows us to control our lead times and make sure that each and every piece is handcrafted. We use the finest steel materials that enables us to create beautiful, modern, & secure works of art to fit each individual project. We provide you with the highest quality products in the steel line industry.

We would love to implement your design ideas & offer you several attractive design options. We can work directly with you to completely custom design your unit from scratch into something beautiful and unique just for you, that will meet or exceed your expectations.