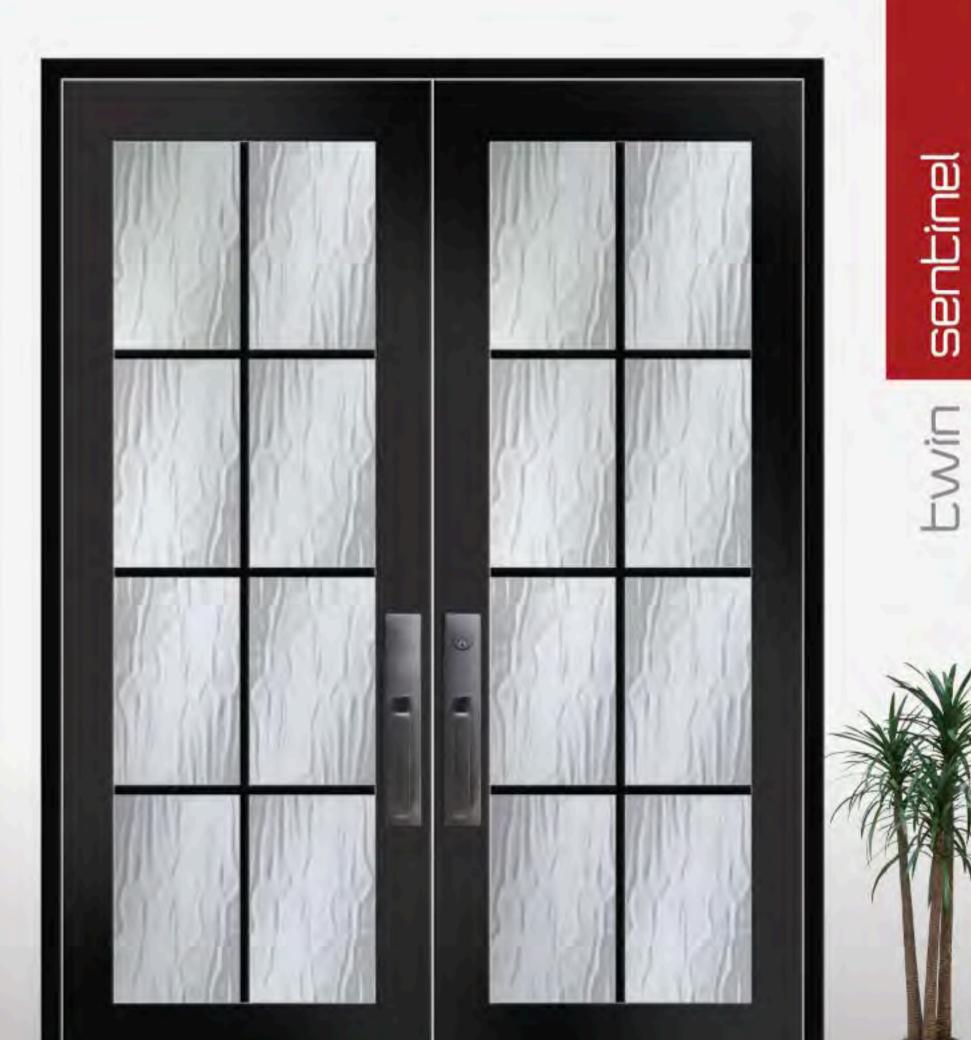

## FAUX FINISH

Antique Bronze

Patina Silver

Antique Cooper

Iron Black

Salazar Luxe Steel Line units are custom handcrafted that will take your home or business to a higher level, providing it with a luxurious, elegant look. Thin frames, narrow sigh lines for a unique sophisticated look that is equally beautiful, functional and secure. At Salazar We strive to exceed expectations providing excellent customer service, attention to details, and highly skilled artisans bringing over 100 years of combined experience.

All units are fabricated locally in our own facility, which allows us to control our lead times and make sure that each and every piece is handcrafted. We use the finest steel materials that enables us to create beautiful, modern, & secure works of art to fit each individual project. We provide you with the highest quality products in the steel line industry.