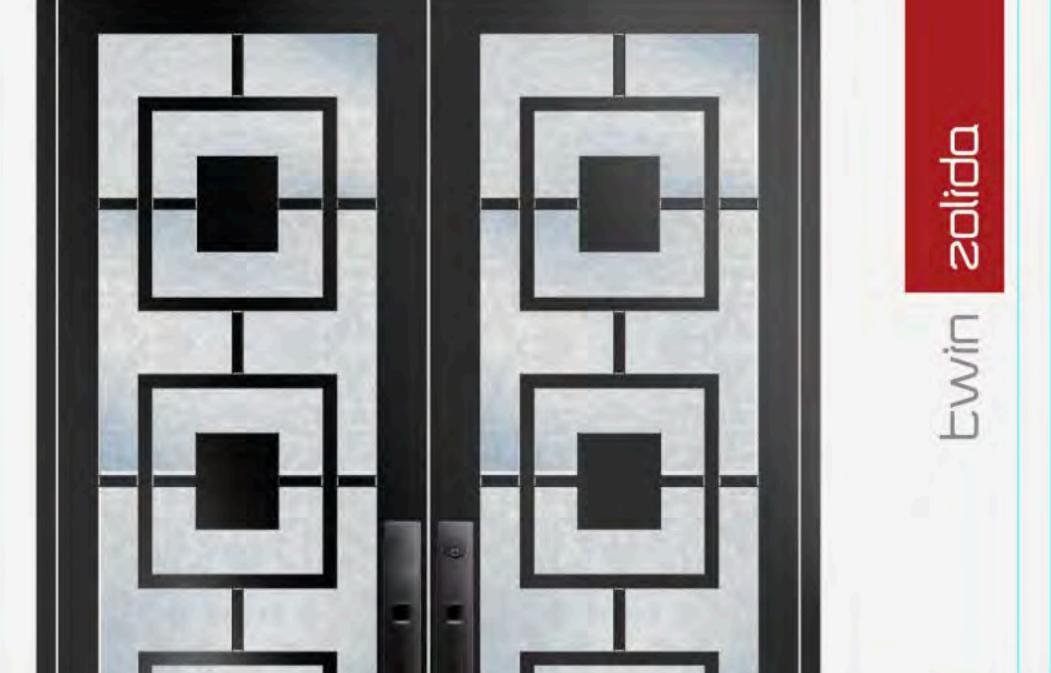

## FAUX FINISH

Antique Bronze

Patina Silver

Antique Cooper

Iron Black

Salazar Luxe Steel Line units are custom handcrafted that will take your home or business to a higher level, providing it with a luxurious, elegant look. Thin frames, narrow sigh lines for a unique sophisticated look that is equally beautiful, functional and secure. At Salazar We strive to exceed expectations providing excellent customer service, attention to details, and highly skilled artisans bringing over 100 years of combined experience.

All units are fabricated locally in our own facility, which allows us to control our lead times and make sure that each and every piece is handcrafted. We use the finest steel materials that enables us to create beautiful, modern, & secure works of art to fit each individual project. We provide you with the highest quality products in the steel line industry.