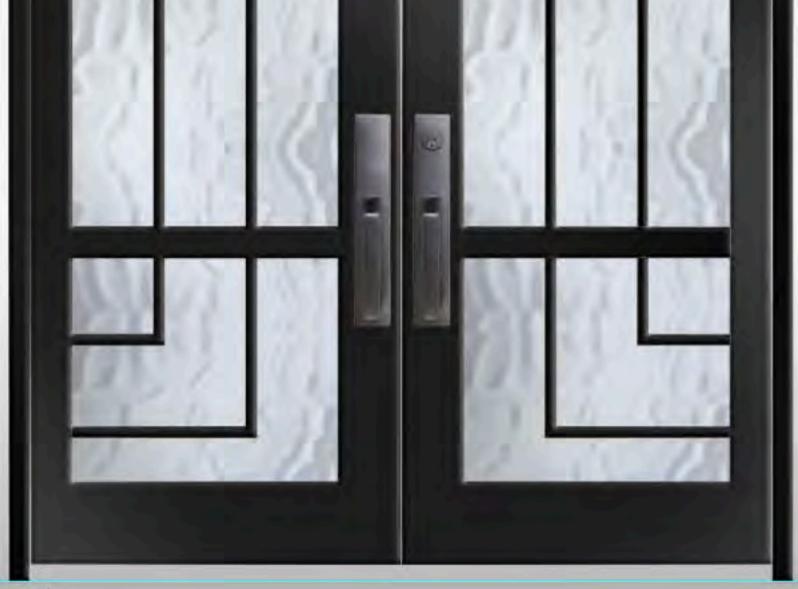

## FAUX FINISH

Antique Bronze

Patina Silver

Antique Cooper

Iron Black

Salazar Luxe Steel Line units are custom handcrafted that will take your home or business to a higher level, providing it with a luxurious, elegant look. Thin frames, narrow sigh lines for a unique sophisticated look that is equally beautiful, functional and secure. At Salazar We strive to exceed expectations providing excellent customer service, attention to details, and highly skilled artisans bringing over 100 years of combined experience.